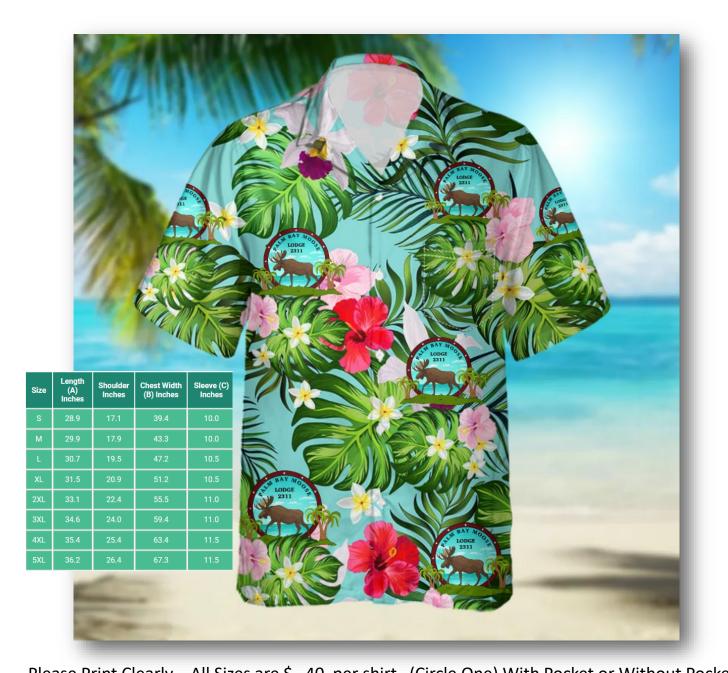

| Please Print Clearly F | WILLI POCK | et or with | out Poci | æ   |     |     |     |  |
|------------------------|------------|------------|----------|-----|-----|-----|-----|--|
| Name:                  | Phone:     |            |          |     |     |     |     |  |
| Email Address:         |            |            |          |     |     |     |     |  |
| Please CIRCLE Size:    | MD         | LG         | XL       | 2XL | 3XL | 4XL | 5XL |  |