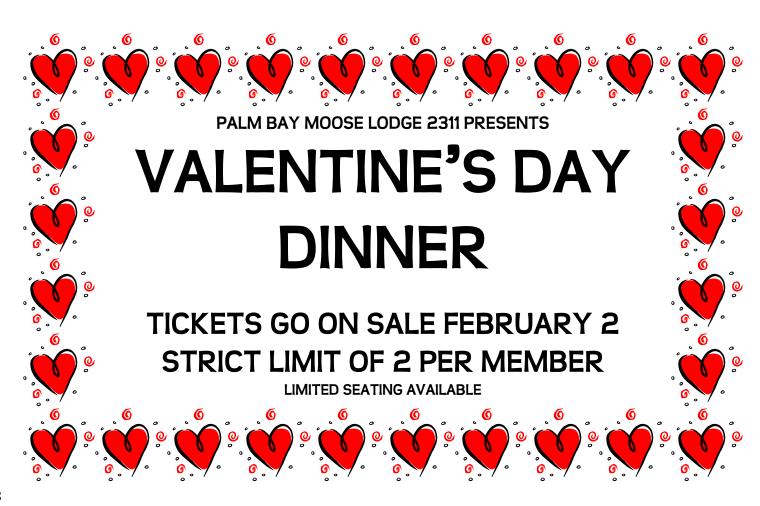

# OH MY GOSH CLUB **MEETING 2 PM FEBRUARY 7**

**VALENTINE'S DAY DINNER ADVANCE TICKETS GO ON SALE FEBRUARY 1, 2015 AT 11 AM FEBRUARY 14, 2015 LIMIT 2 PER MEMBER** 